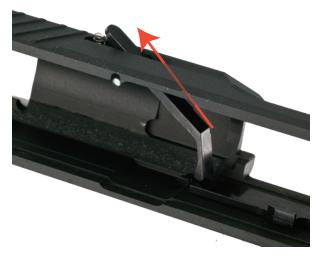

## Slide Stop Catch Plate

Install slide stop catch plate into the slide as show in above.

XInstall it before installing blowback housing.

## Extractor

Put Part D on the slide as show in above \*\* Part D do not need glue because it infix by extractor.

Install extractor as show in above.

Install blowback housing and extractor will be fixed.