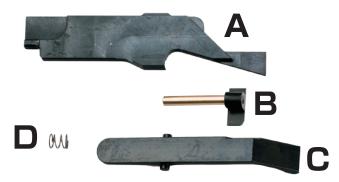

## **DETONATOR** (For Tokyo Marui) **H&K USP Compact Slide**

- A. Slide Stop Catch Plate
- B. Loading Nozzle Spring Plunger
- C. Extractor
- D. Extractor Spring