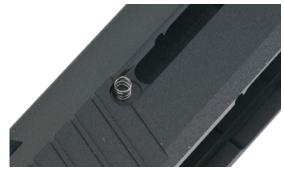

## Extractor

Put Part D on the slide as show in above \*\* Part D do not need glue because it infix by extractor.

Install extractor as show in above.

Install blowback housing and extractor will be fixed.