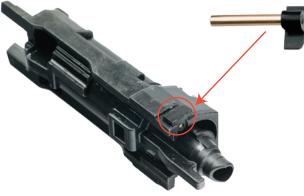

## Loading Nozzle Spring Plunger

Install part B as show in above. Part B is tight because it need to fix into blowback housing. Do not file part B and use plastic hammer to put it into blowback housing.

%This slide do not use the original loading nozzle spring plunger.