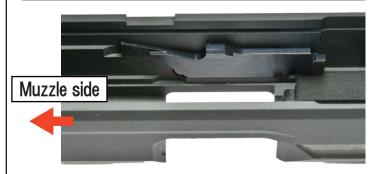

## Slide Stop Catch Plate

Install slide stop catch plate into the slide as show in above.

XInstall it before installing blowback housing.