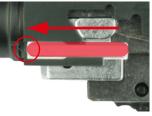

#### **Outer Barrel**

Slide the outer barrel lock pact (red line) into chamber after inner barrel are installed into outer barrel.

It is locked when the part is placed in proper position.

(You can feel the part fit into the place.)