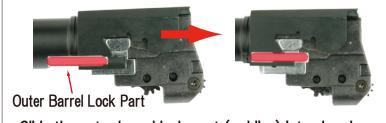

#### **Outer Barrel**

Slide the outer barrel lock pact (red line) into chamber after inner barrel are installed into outer barrel.

It is locked when the part is placed in proper position.

(You can feel the part fit into the place.)

Remove inner barrel from outer barrel.

You make small space between chamber and the part by precise slotted driver. Then you can easily slide the part out.

20140520 **TENTEN** Co.,Ltd.