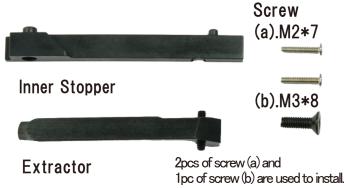

#### **Parts List**

\*You may find more screws than the above quantity. Those are the extra.

## 1 Inner Stopper

Screw up slide guide with screw (a).

Do NOT make space between slide and slide guide (Red line).

#### **4** Extractor

Extractor is placed to proper position. (Screw-part comes to the front.)
You do not need to fix it by screw.
Blowback Housing can hold extractor.