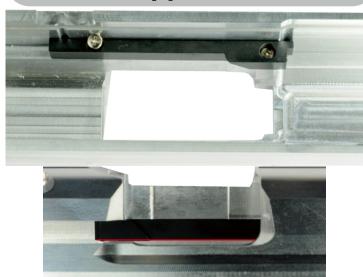

## 1 Inner Stopper

Screw up slide guide with screw (a).

Do NOT make space between slide and slide guide (Red line).

#### **4** Extractor

Extractor is placed to proper position. (Screw-part comes to the front.)
You do not need to fix it by screw.
Blowback Housing can hold extractor.