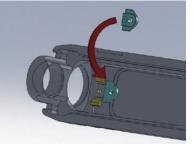

## How to install indicator assmebly

# "Install indicator assembly before install piston (XDM-7) into slide"

(It is very difficult to install indicator assembly after installing piston into slide)

- 1, After installing indicator pin (XDM-14) and indicator spring (XDM-04), hold indicator pin by needle nose plier. (Photo 1)
- 2, Put each part like Photo 2.