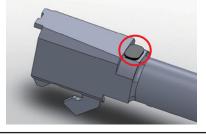

## How to install indicator assmebly

# "Install indicator assembly before install piston (XDM-7) into slide"

(It is very difficult to install indicator assembly after installing piston into slide)

- 1, After installing indicator pin (XDM-14) and indicator spring (XDM-04), hold indicator pin by needle nose plier. (Photo 1)
- 2, Put each part like Photo 2.