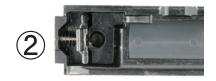

# "Install indicator assembly before install piston (XDM-7) into slide"

(It is very difficult to install indicator assembly after installing piston into slide)

- 1, After installing indicator pin (XDM-14) and indicator spring (XDM-04), hold indicator pin by needle nose plier. (Photo 1)
- 2, Put each part like Photo 2.