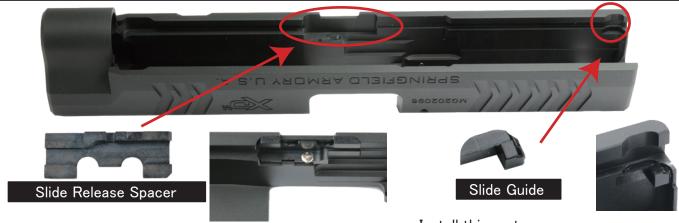

#### **DETONATOR SFA XD(M) 4.5/3.8 Custom Slide Installation Manual**

Install slide release spacer after installing blowback housing. It is fixed by one pc of screw.

Install this part

**before** installing blowback Housing. Slide Guide is fixed by blowback Housing.