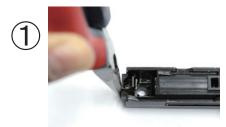

# "Install indicator assembly before install piston (XDM-7) into slide"

(It is very difficult to install indicator assembly after installing piston into slide)

- 1, After installing indicator pin (XDM-14) and indicator spring (XDM-04), hold indicator pin by needle nose plier. (Photo 1)
- 2, Put each part like Photo 2.