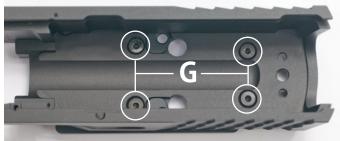

# Install RMR Dot Sight

Put intrusion of RMR Dot Sight Plate (F) into slide (red circled), then set the plate on slide.

Fix the plate by 4 screws (G) from inside. Attension!!

3 size of Dot Sight Fix Screw (I) are prepared. Choose suitable one for your RMR dot sight. If dot sight fix screws touch blowback housing and find blowback performance not good, grind screw to adjust screw length.