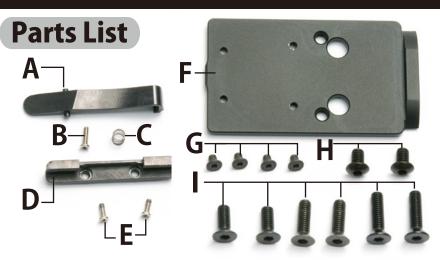

#### Manual for installation of Detonator M&P9L Performance Center Slide

A: Extractor \*1

B: M1.3 X5 Screw \*1

C: Extractor Spring \*1

D: Slide Relase Notch Part \*1

E: M1.3 X3.5 Screw \*2

F: RMR Dot Sight Plate \*1

G: Screw \*4

H: Screw \*2

1: 3 size of Dot Sight Fix Screw \*2

XYou may find more quantity of screws than needed. The surplus is spare.