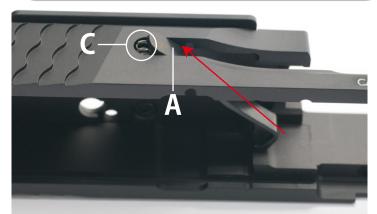

#### 1) Extractor

Place extractor spring (C) on hollow of slide. Insert extractor from inside of slide.

Fix extractor by screw (B). It may effect blowback function if this screw get loose. Advise you to use glue to fix screw.