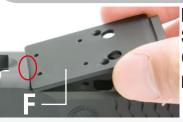

# Install RMR Dot Sight

Put intrusion of RMR Dot Sight Plate (F) into slide (red circled), then set the plate on slide.

Fix the plate by 4 screws (G) from inside. Attension!!

3 size of Dot Sight Fix Screw (I) are prepared. Choose suitable one for your RMR dot sight. If dot sight fix screws touch blowback housing and find blowback performance not good, grind screw to adjust screw length.