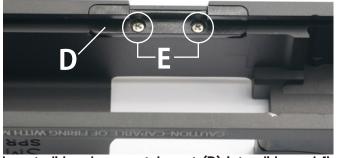

#### ②Slide Release Notch

Insert slide release notch part (D) into slide, and fix it by 2 screws (E). It may effect blowback function if this screw get loose. Advise you to use glue to fix screw.