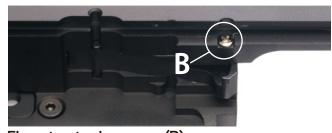

#### 1) Extractor

Place extractor spring (C) on hollow of slide. Insert extractor from inside of slide.

Fix extractor by screw (B). It may effect blowback function if this screw get loose. Advise you to use glue to fix screw.