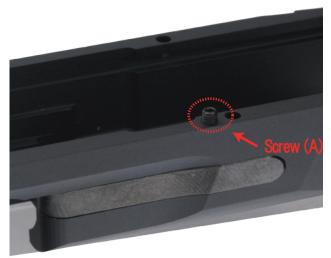

### 1: Extractor

Put Extractor Spring (C) into extractor as show in above.

Then put it into extractor space in silde, fix it wiht Screw (A). Therefore this extracotr are movable.