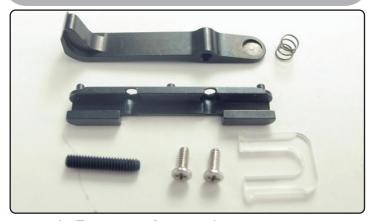

#### **Parts List**

- A, Extractor Screw \*1
- B, Front Sight Spacer \*1
- C, Extractor Spring \*1
- D. M2.6X8 Screw \*2
- E. Slide Release Notch Enhanced Part \*1
- F. Extractor \*1

\*You may find more quantity for each part than needed. Only the above quantity are used for installation. Keep the extra for spare.