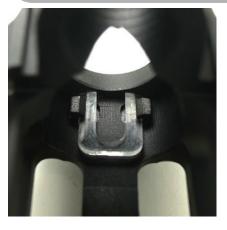

## 2: Front Sight

Part (B) is the one to fix front sight. You find level difference on the edge of Part (B) as shown in orange above.

The Part (B) is inserted into the feet of front sight as the picture shows.