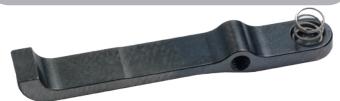

### 1: Extractor

Put Extractor Spring (C) into extractor as show in above.

Then put it into extractor space in silde, fix it wiht Screw (A). Therefore this extracotr are movable.