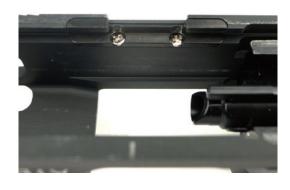

## 3: Slide Release

Slide Release Notch Enhaced Part (E) is screwed to fix by 2pcs of Screw (D). It is better to use screw locking glue as it may effect the performance when these screws get loosoned.

2014/Sep./09