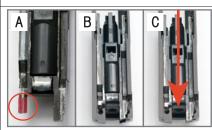

After installing rear sight 10, fix it by 11.

Cut off red part in A by handsaw. Put blowback housing into slide (B), then push it backward.

Fix blowback housing by 17.

Put (13) and (14) on (12). (It is easier to use glue to fix 13 on 14.)