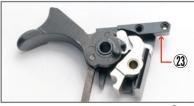

## **Barrel Stopper**

Install (21) as the photo, fix it by (22).

### **Inner Chasis**

- 23 Inner Chasis (Left)
- (24) Inner Chasis (Right)
- 25 Knocker Lock Spacer
- 26 Screw M2x4.5

Install hammer, sear and knocker in 23.

Screw inner chasis 23 and 24 by 26. (It is advisory to use glue not to loose it.) If screw 🕉 is loosen, it may break magazine and this screw.