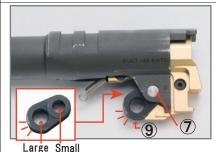

Install inner barrel and hop up rubber into 2. Put 6 and 5 as above.

Hook (8) on red circle.

Screw (1) and (2) by (3).

Install 4 into red circle. Screw it and more hop up, unscrew it and less hop up.

Insert inner barrel into outer barrel. Fix 9 to outer barrel by 7 into small hole.