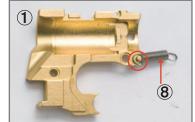

Install inner barrel and hop up rubber into 2. Put 6 and 5 as above.

Hook (8) on red circle.

Screw (1) and (2) by (3).

Install 4 into red circle. Screw it and more hop up, unscrew it and less hop up.

Insert inner barrel into outer barrel. Fix 9 to outer barrel by 7 into small hole.

Hook (8) into red circle.