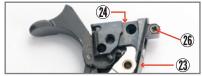

### **Inner Chasis**

- 23 Inner Chasis (Left)
- (24) Inner Chasis (Right)
- 25 Knocker Lock Spacer
- 26 Screw M2x4.5

Install hammer, sear and knocker in 23.

Screw inner chasis 23 and 24 by 26. (It is advisory to use glue not to loose it.) If screw 🕉 is loosen, it may break magazine and this screw.