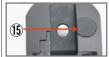

Install 12 into slide (left photo). push it upward (right photo).

Insert (15) into slide (left photo). fix it by 16 (right photo)

Insert (19) into slide and screw by (18).