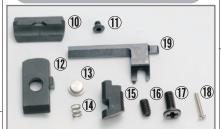

#### **Blowback Housing**

- (10) Rear Sight (11) Hex Screw M2x1.5
- 12 Firing Pin Plate
- (13) Dummy Firing Pin
- 1 Dummy Firing Pin Spring
- (15) Dummy Extractor
- (16) Set Screw M3x5
- (17) Cross-head Screw M3x6
- (18) Cross-head Screw M1.3x7.5
- (9) Slide Release Notch Enhanced Part

After installing rear sight 10, fix it by 11.

Cut off red part in A by handsaw. Put blowback housing into slide (B), then push it backward.

Fix blowback housing by 17.

Put (13) and (14) on (12). (It is easier to use glue to fix 13 on 14.)

Install 12 into slide (left photo). push it upward (right photo).

Insert (15) into slide (left photo). fix it by 16 (right photo)

Insert (19) into slide and screw by (18).