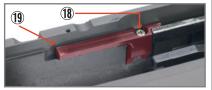

Install 12 into slide (left photo). push it upward (right photo).

Insert (15) into slide (left photo). fix it by 16 (right photo)

Insert (19) into slide and screw by (18).