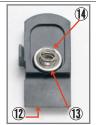

#### **Blowback Housing**

- (10) Rear Sight (11) Hex Screw M2x1.5
- 12 Firing Pin Plate
- (13) Dummy Firing Pin
- 1 Dummy Firing Pin Spring
- (15) Dummy Extractor
- (16) Set Screw M3x5
- (17) Cross-head Screw M3x6
- (18) Cross-head Screw M1.3x7.5
- (9) Slide Release Notch Enhanced Part

After installing rear sight 10, fix it by 11.

Cut off red part in A by handsaw. Put blowback housing into slide (B), then push it backward.

Fix blowback housing by 17.

Put (13) and (14) on (12). (It is easier to use glue to fix 13 on 14.)

Install 12 into slide (left photo). push it upward (right photo).

Insert (15) into slide (left photo). fix it by 16 (right photo)

Insert (19) into slide and screw by (18).