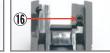

Install 12 into slide (left photo). push it upward (right photo).

Insert (15) into slide (left photo). fix it by 16 (right photo)

Insert (19) into slide and screw by (18).