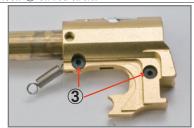

Install inner barrel and hop up rubber into 2. Put 6 and 5 as above.

Hook (8) on red circle.

Screw (1) and (2) by (3).

Install 4 into red circle. Screw it and more hop up, unscrew it and less hop up.

Insert inner barrel into outer barrel. Fix 9 to outer barrel by 7 into small hole.