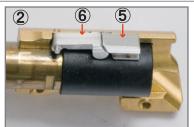

Install inner barrel and hop up rubber into 2. Put 6 and 5 as above.

Hook (8) on red circle.

Screw (1) and (2) by (3).

Install 4 into red circle. Screw it and more hop up, unscrew it and less hop up.

Insert inner barrel into outer barrel. Fix 9 to outer barrel by 7 into small hole.