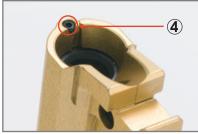

Install inner barrel and hop up rubber into 2. Put 6 and 5 as above.

Hook (8) on red circle.

Screw (1) and (2) by (3).

Install 4 into red circle. Screw it and more hop up, unscrew it and less hop up.

Insert inner barrel into outer barrel. Fix 9 to outer barrel by 7 into small hole.

Hook (8) into red circle.