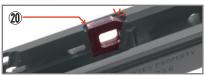

ok (8) into red circle.

#### **Blowback Housing**



- (10) Rear Sight (11) Hex Screw M2x1.5
- 12 Firing Pin Plate
- (13) Dummy Firing Pin
- 1 Dummy Firing Pin Spring
- (15) Dummy Extractor
- (16) Set Screw M3x5
- (17) Cross-head Screw M3x6
- (18) Cross-head Screw M1.3x7.5
- (9) Slide Release Notch Enhanced Part



After installing rear sight 10, fix it by 11.



Cut off red part in A by handsaw. Put blowback housing into slide (B), then push it backward.



Fix blowback housing by 17.



Put (13) and (14) on (12). (It is easier to use glue to fix 13 on 14.)



Install 12 into slide (left photo). push it upward (right photo).





Insert (15) into slide (left photo). fix it by 16 (right photo)



Insert (19) into slide and screw by (18).

### Slide Rlease Plate



20 Slide Release Plate



Insert 20 into slide. \*Install plunger tube after installing slide release plate.

## **Barrel Stopper**





Install (21) as the photo, fix it by (22).

### **Inner Chasis**



- 23 Inner Chasis (Left)
- (24) Inner Chasis (Right)
- 25 Knocker Lock Spacer
- 26 Screw M2x4.5



Install hammer, sear and knocker in 23.



Screw inner chasis 23 and 24 by 26. (It is advisory to use glue not to loose it.) If screw 🕉 is loosen, it may break magazine and this screw.



After installation knocker lock, insert 25 as the photo shown. Then put knocker spring.

#### Recoil Buffer

\*This part is used for adjusting short stroke. It is not necessary to install it.



(27) Recoil Buffer

28 O-ring 1x7 28 O-ring 1.5x7.5



Install 27, 28 and 29 in order.

20160518