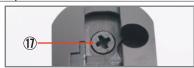

#### **Blowback Housing**

- (10) Rear Sight (11) Hex Screw M2x1.5
- 12 Firing Pin Plate
- (13) Dummy Firing Pin
- 1 Dummy Firing Pin Spring
- (15) Dummy Extractor
- (16) Set Screw M3x5
- (17) Cross-head Screw M3x6
- (18) Cross-head Screw M1.3x7.5
- (9) Slide Release Notch Enhanced Part

After installing rear sight 10, fix it by 11.

Cut off red part in A by handsaw. Put blowback housing into slide (B), then push it backward.

Fix blowback housing by 17.

Put (13) and (14) on (12). (It is easier to use glue to fix 13 on 14.)