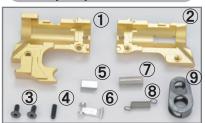

# Hop Up Chamber

- 1 Hop Up Chamber (Left)
- 2 Hop Up Chambe (Right)
- 3 Hex Screw M2x4 \*2pcs
- 4 Set Screw M2x6
- (5) Hop Up Adjust Lever (Rear)
- 6 Hou Up Adjust Lever (Front)
- (7) Barrel Link Pin
- (8) Short Recoil Assist Spring
- Barrel Link