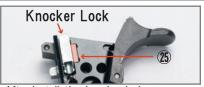

After installation knocker lock, insert 25 as the photo shown. Then put knocker spring.