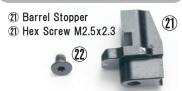

Plate
- (13) Dummy Firing Pin
- 1 Dummy Firing Pin Spring
- (15) Dummy Extractor
- (16) Set Screw M3x5
- (17) Cross-head Screw M3x6
- (18) Cross-head Screw M1.3x7.5
- (9) Slide Release Notch Enhanced Part



After installing rear sight 10, fix it by 11.



Cut off red part in A by handsaw. Put blowback housing into slide (B), then push it backward.



Fix blowback housing by 17.



Put (13) and (14) on (12). (It is easier to use glue to fix 13 on 14.)



Install 12 into slide (left photo). push it upward (right photo).





Insert (15) into slide (left photo). fix it by 16 (right photo)



Insert (19) into slide and screw by (18).

### Slide Rlease Plate



20 Slide Release Plate



Insert 20 into slide. \*Install plunger tube after installing slide release plate.

## **Barrel Stopper**





Install (21) as the photo, fix it by (22).

### **Inner Chasis**



- 23 Inner Chasis (Left)
- (24) Inner Chasis (Right)
- 25 Knocker Lock Spacer
- 26 Screw M2x4.5



Install hammer, sear and knocker in 23.



Screw inner chasis 23 and 24 by 26. (It is advisory to use glue not to loose it.) If screw 🕉 is loosen, it may break magazine and this screw.



After installation knocker lock, insert 25 as the photo shown. Then put knocker spring.

#### Recoil Buffer

\*This part is used for adjusting short stroke. It is not necessary to install it.



(27) Recoil Buffer

28 O-ring 1x7 28 O-ring 1.5x7.5



Install 27, 28 and 29 in order.

20160518