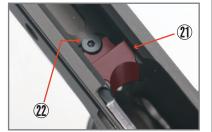

late
- (13) Dummy Firing Pin
- 1 Dummy Firing Pin Spring
- (15) Dummy Extractor
- (16) Set Screw M3x5
- (17) Cross-head Screw M3x6
- (18) Cross-head Screw M1.3x7.5
- (9) Slide Release Notch Enhanced Part



After installing rear sight 10, fix it by 11.



Cut off red part in A by handsaw. Put blowback housing into slide (B), then push it backward.



Fix blowback housing by 17.



Put (13) and (14) on (12). (It is easier to use glue to fix 13 on 14.)



Install 12 into slide (left photo). push it upward (right photo).





Insert (15) into slide (left photo). fix it by 16 (right photo)



Insert (19) into slide and screw by (18).

### Slide Rlease Plate



20 Slide Release Plate



Insert 20 into slide. \*Install plunger tube after installing slide release plate.

## **Barrel Stopper**





Install (21) as the photo, fix it by (22).

### **Inner Chasis**



- 23 Inner Chasis (Left)
- (24) Inner Chasis (Right)
- 25 Knocker Lock Spacer
- 26 Screw M2x4.5



Install hammer, sear and knocker in 23.



Screw inner chasis 23 and 24 by 26. (It is advisory to use glue not to loose it.) If screw 🕉 is loosen, it may break magazine and this screw.



After installation knocker lock, insert 25 as the photo shown. Then put knocker spring.

#### Recoil Buffer

\*This part is used for adjusting short stroke. It is not necessary to install it.



(27) Recoil Buffer

28 O-ring 1x7 28 O-ring 1.5x7.5



Install 27, 28 and 29 in order.

20160518