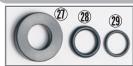

#### Recoil Buffer

\*This part is used for adjusting short stroke. It is not necessary to install it.

(27) Recoil Buffer

28 O-ring 1x7 28 O-ring 1.5x7.5

Install 27, 28 and 29 in order.

20160518