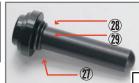

#### Recoil Buffer

\*This part is used for adjusting short stroke. It is not necessary to install it.

(27) Recoil Buffer

28 O-ring 1x7 28 O-ring 1.5x7.5

Install 27, 28 and 29 in order.

20160518