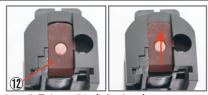

Install inner barrel and hop up rubber into 2. Put 6 and 5 as above.

Hook (8) on red circle.

Screw (1) and (2) by (3).

Install 4 into red circle. Screw it and more hop up, unscrew it and less hop up.

Insert inner barrel into outer barrel. Fix 9 to outer barrel by 7 into small hole.

Hook (8) into red circle.