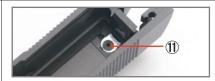

#### **Blowback Housing**

- (10) Rear Sight (11) Hex Screw M2x1.5
- 12 Firing Pin Plate
- (13) Dummy Firing Pin
- 1 Dummy Firing Pin Spring
- (15) Dummy Extractor
- (16) Set Screw M3x5
- (17) Cross-head Screw M3x6
- (18) Cross-head Screw M1.3x7.5
- (9) Slide Release Notch Enhanced Part

After installing rear sight 10, fix it by 11.

Cut off red part in A by handsaw. Put blowback housing into slide (B), then push it backward.

Fix blowback housing by 17.

Put (13) and (14) on (12). (It is easier to use glue to fix 13 on 14.)