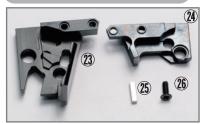

### **Inner Chasis**

- 23 Inner Chasis (Left)
- (24) Inner Chasis (Right)
- 25 Knocker Lock Spacer
- 26 Screw M2x4.5

Install hammer, sear and knocker in 23.

Screw inner chasis 23 and 24 by 26. (It is advisory to use glue not to loose it.) If screw 🕉 is loosen, it may break magazine and this screw.